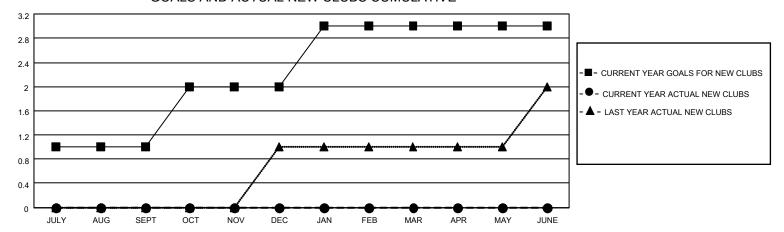

## GOALS AND ACTUAL NEW CLUBS CUMULATIVE

## MONTHLY MEMBERSHIP PROGRESS REPORT

LOCATION REP OF SRI LANKA

District 306 B1

Results as of: 8/31/2020

| Clubs         |               |           |               | Members               |                        |                         |                                                    |  |
|---------------|---------------|-----------|---------------|-----------------------|------------------------|-------------------------|----------------------------------------------------|--|
|               | RESULTS FOR   | 2020-2021 |               | RESULTS FOR 2020-2021 |                        |                         |                                                    |  |
| QUARTER       | NEW CLUB GOAL | NEW CLUBS | DROPPED CLUBS | QUARTER MEME          | BER GROWTH NET<br>GOAL | MEMBER GROWTH<br>ACTUAL | DROPPED<br>MEMBERS ACTUAL<br>(including transfers) |  |
| JULY/AUG/SEPT | 1             | 0         | 0             | JULY/AUG/SEPT         | 10                     | 68                      | 39                                                 |  |
| OCT/NOV/DEC   | 1             | 0         | 0             | OCT/NOV/DEC           | 70                     | 0                       | 0                                                  |  |
| JAN/FEB/MAR   | 1             | 0         | 0             | JAN/FEB/MAR           | 50                     | 0                       | 0                                                  |  |
| APR/MAY/JUNE  | 0             | 0         | 0             | APR/MAY/JUNE          | 20                     | 0                       | 0                                                  |  |