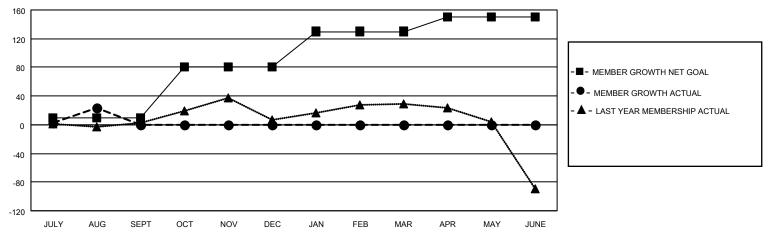

## GOALS AND ACTUAL MEMBERS CUMULATIVE

| DROPPED CLUBS: 0 |    | 23 CLUBS OF 89 ADDED 1 OR MORE | GENDER DISTRIBUTION             |                |     |
|------------------|----|--------------------------------|---------------------------------|----------------|-----|
|                  |    | NEW MEMBERS                    | MALE                            | 1,935 (78.47%) |     |
|                  |    |                                | FEMALE                          | 531 (21.53%)   |     |
| DROPPED MEMBERS  |    |                                |                                 | , ,            |     |
| DECEASED         | 6  | CLICK HERE FOR CUMULATIVE      | TOTAL FAMILY UNIT MEMBERS       |                | 773 |
| CLUB CANCELLED 0 |    | MEMBERSHIP DATA                |                                 |                | 445 |
| OTHER            | 33 |                                | FAMILY MEMBERS PAYING HALF DUES |                | 415 |
| TOTAL            | 39 |                                |                                 |                |     |

## MONTHLY MEMBERSHIP PROGRESS REPORT

LOCATION REP OF SRI LANKA

District 306 B1

Results as of: 8/31/2020

| Clubs         |               |           |               | Members               |                        |                         |                                                    |  |
|---------------|---------------|-----------|---------------|-----------------------|------------------------|-------------------------|----------------------------------------------------|--|
|               | RESULTS FOR   | 2020-2021 |               | RESULTS FOR 2020-2021 |                        |                         |                                                    |  |
| QUARTER       | NEW CLUB GOAL | NEW CLUBS | DROPPED CLUBS | QUARTER MEME          | BER GROWTH NET<br>GOAL | MEMBER GROWTH<br>ACTUAL | DROPPED<br>MEMBERS ACTUAL<br>(including transfers) |  |
| JULY/AUG/SEPT | 1             | 0         | 0             | JULY/AUG/SEPT         | 10                     | 68                      | 39                                                 |  |
| OCT/NOV/DEC   | 1             | 0         | 0             | OCT/NOV/DEC           | 70                     | 0                       | 0                                                  |  |
| JAN/FEB/MAR   | 1             | 0         | 0             | JAN/FEB/MAR           | 50                     | 0                       | 0                                                  |  |
| APR/MAY/JUNE  | 0             | 0         | 0             | APR/MAY/JUNE          | 20                     | 0                       | 0                                                  |  |